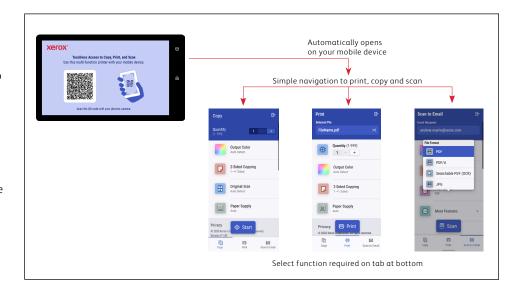

### HERE IS HOW IT WORKS

Xerox® Touchless Access App works on Xerox® AltaLink® and VersaLink® Multifunction Printers. You can connect to a device to copy, scan, and print without touching its controls. To put it simply — you get to access and execute the core services of Xerox® MFPs through your smartphones or tablets.

## Simple for administrators

Free to use – simply download the App onto your MFPs from the Xerox App Gallery and set the app as your walk-up service.

The app will display the QR code to allow your users to scan and connect to the services, presenting the control panel on their mobile device.

#### Accessibility

Take advantage of cloud technology via a simple mobile web app for fast access to print, copy, and scan functionality.

#### Convenience

Easy to set up with no IT support. No apps to download on your mobile device. Simply scan the QR code, and the progressive web app opens automatically and the device is ready to use.