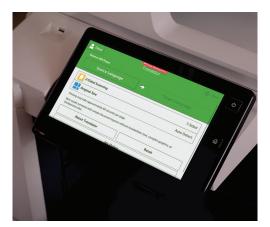

## A faster, easier way to translate and retain original layout.

This app uses state-of-the-art technology to deliver instant translations.

Simply scan your hard copy document and receive a translation in your choice of 44 languages.

Easy access.

Just choose your original and target languages, then scan.

Instant results.

Get immediate results in the original layout.

Better engagement.

Break down the communication barrier to make a more meaningful connection with your audience.